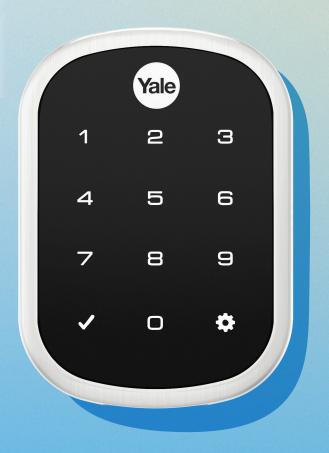

#### **Touchscreen Keypad**

Unlock by entering your PIN code and lock-up with a simple tap of the keypad.

#### One Touch Locking

Lock-up without the hassle of keys by simply tapping the keypad.

#### **Optional Settings**

Customise auto re-lock, privacy mode and volume settings within the lock menu.