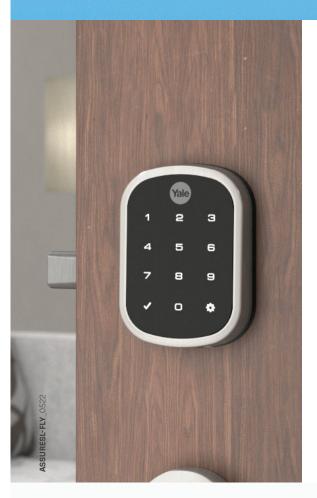

# Assure Lock® SL

Combining high security with cutting edge technology, the Yale Assure Lock\* SL Door Lock is a high quality security solution for the contemporary home.

This sleek and modern touchscreen deadbolt allows homeowners to enjoy the convenience of 100% key free locking & unlocking. You will never have to carry around your keys again. Create unique PIN codes for friends and family and remove codes whenever you need to. Enjoy peace of mind, protected by a Yale Lock with 180 years of security expertise built in.

#### **Touchscreen Keypad**

Unlock by entering your PIN code and lock-up with a simple tap of the keypad.